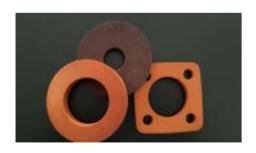

# MOLDER

RUBBER METAL

**BELLOWS** 

**MEMBRANES** 

**OIL SEAL** 

**VALVE GUIDE** 

O-RING

**RINGS** 

#### MOLDED IN RUBBER/RUBBER & METAL/SILICONE

#### PROCESSINGS: MOLDED METAL INSERTS

- EPDM
- SBR
- CR NEOPRENE
- NBR
- VITON
- SILICON