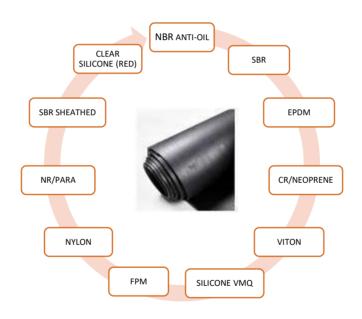

**VULKOLLAN** 

PVC

**SOUNDPROOF** 

COMPACT

**OIL-PROOF NBR** 

SBR

**EPDM** 

CR / NEOPRENE

**VITON** 

**VMQ SILICONE** 

FPM

**NYLON** 

NR / PARA

**SBR CANVAS** 

#### PROCESSINGS: MOLDED METAL INSERTS

- EPDM
- SBR
- CR NEOPRENE
- NBR
- VITON
- SILICON

#### **EXPANDED**

SBR **NBR FPDM HNBR VITON** VAMAC **SILICONE** 

NR-PARA **CR-NEOPRENE CONDUCTIVE SILICONE** FLUOROSILICONE (FVMQ) H.T. SILICONE (HIGH TEMPERATURE) PLATINUM SILICONE/SELF-EXTINGUISHING