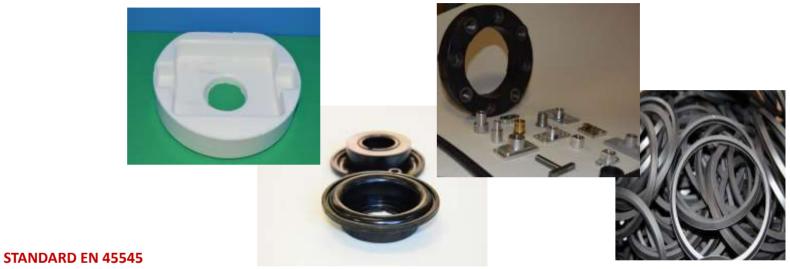

#### **RUBBER MOLDED RAILWAY AND AVIATION INDUSTRY**

RAYLWAY

**EN 45545** - compliant materials for the railway industry