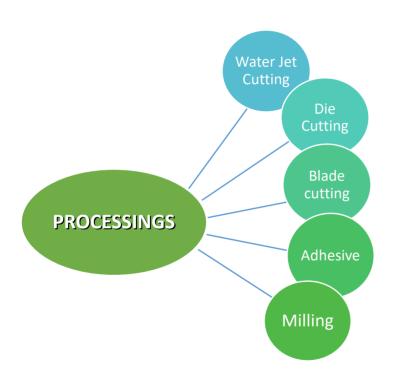

#### PE: CLOSED CELL EXPANDED POLYETHYLENE

PROCESSINGS:

WATER JET CUTTING

DIE CUTTING

BLADE CUTTING

**ADHESIVE** 

MILLING

**PLATES / ROLLS** 