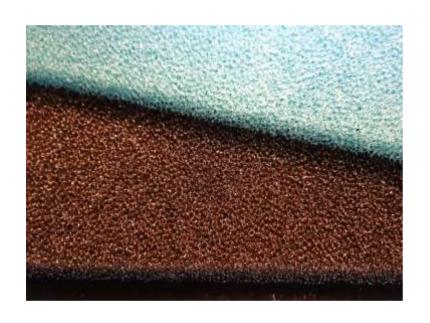

#### PPI FILTER

PROCESSINGS:
Water Jet Cutting
Die Cutting

OPEN-CELL EXPANDED OLIURETHANE WITH SELF-EXTINGUISHIN G PROPERTIES

AIR
FILTRATION
(BLACK)
POLYESTER

WATER
FILTRATION
(LIGHT BLUE)
POLYETHER

**PLATE** 